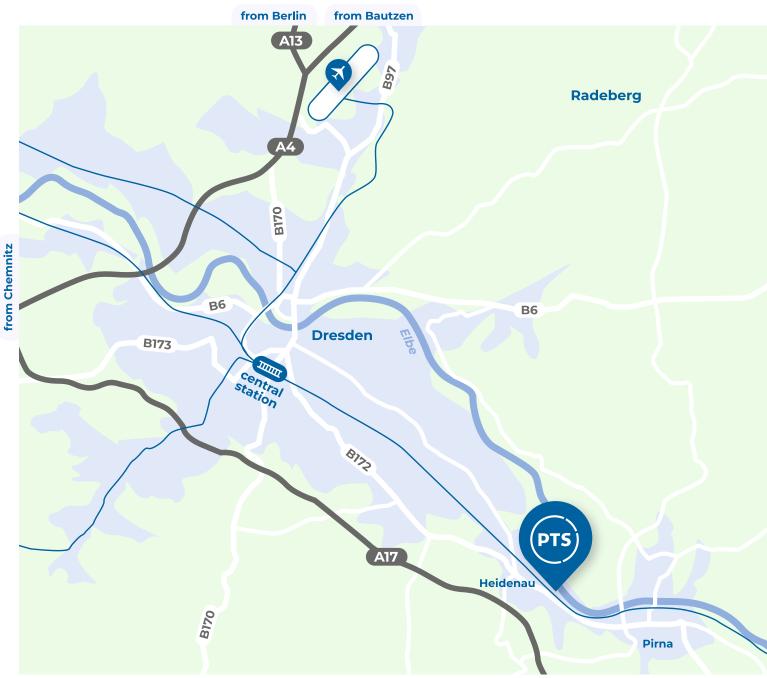

## Arriving by Car

From Leipzig/Chemnitz/Görlitz: Take the A4 to the Dreieck Dresden West, then continue on the A17 and exit at Heidenau. From there, follow the B172 towards Pirna. In Heidenau, turn left at the third traffic light (near the STAR petrol station) onto Gabelsbergerstrasse. After passing under the railway, turn right onto Pirnaer Strasse. After 1 km, PTS will be on the left side of the road. The total distance from the Heidenau junction to PTS is approximately 6 km.

## **Arriving by Plane or Train**

The S-Bahn station is located beneath the airport. Take line S2 towards Dresden/Pirna to Heidenau Süd. At certain times, line S2 only goes as far as Heidenau Nord. In this case, change here or at the main station to line S1 towards Pirna/ Schöna. From the station forecourt, follow Pirnaer Strasse to the right, and you will reach PTS after a 10-minute walk on the left side of the street.